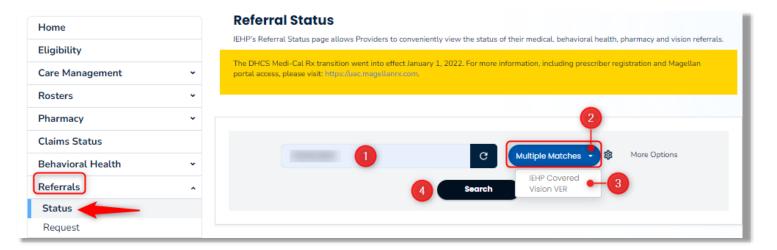

## We heal and inspire the human spirit.

**To:** All IEHP Providers

**From:** IEHP – Provider Relations

**Date:** January 25, 2023

**Subject: Referral and Claims Status: Multiple Matches** 

Please note we have prepared for the potential of IEHP Covered (Covered CA) Member IDs, authorization, claims and VER numbers overlapping and pulling "multiple matches" in the Referral and Status entry boxes of the IEHP Provider portal:

- 1. When searching for referrals or claims, if there is an overlap of numbers inputted in the field box, "Multiple Matches" or "Claim" will reflect.
- 2. Click the arrow next to "Multiple Matches" or "Claim" for options
- 3. Select the option you are seeking from the drop down based on the number entered (IEHP Covered ID number, Vision VER request, Claim, Check, etc)
- 4. Click search to continue