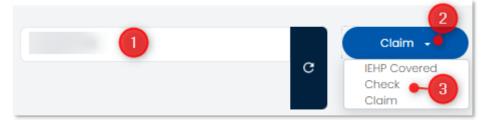

## We heal and inspire the human spirit.

**To:** All IEHP Providers

**From:** IEHP – Provider Relations

**Date:** January 25, 2023

**Subject: Referral and Claims Status: Multiple Matches** 

Please note we have prepared for the potential of IEHP Covered (Covered CA) Member IDs, authorization, claims and VER numbers overlapping and pulling "multiple matches" in the Referral and Status entry boxes of the IEHP Provider portal:

- 1. When searching for referrals or claims, if there is an overlap of numbers inputted in the field box, "Multiple Matches" or "Claim" will reflect.
- 2. Click the arrow next to "Multiple Matches" or "Claim" for options
- 3. Select the option you are seeking from the drop down based on the number entered (IEHP Covered ID number, Vision VER request, Claim, Check, etc)
- 4. Click search to continue