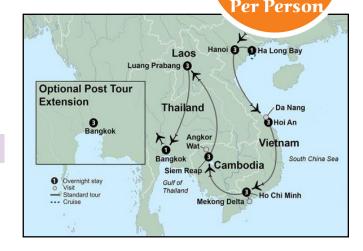

## Highlights:

- Hanoi
- Walking Food Tour
- Discussion with Vietnam War Veteran
- Ha Long Bay
- Choice on Tour
- Hoi An
- Ho Chi Minh City
- Reunification Palace

- Mekong Delta
- Siem Reap
- Angkor Wat
- Luang Prabang
- Wat Xieng Thong
- Monk Alms Offering
- Pak Ou Buddha Cave
- Bangkok

| DAY     | LOCATION                                      |
|---------|-----------------------------------------------|
| 1       | Overnight Flight                              |
| 2 – 4   | Mercure La Gare Hanoi, Hanoi                  |
| 5       | Bhaya Classic Halong Bay, Halong              |
| 6 – 8   | Allegro Hoi An, Hoi An                        |
| 9 – 11  | Novotel Saigon Centre, Ho Chi Minh            |
| 12 – 14 | Tara Angkor Hotel, Siem Reap                  |
| 15 – 17 | Souphattra Hotel Luang Prabang, Luang Prabang |
| 18      | Rembrandt Hotel & Suites Bangkok, Bangkok     |